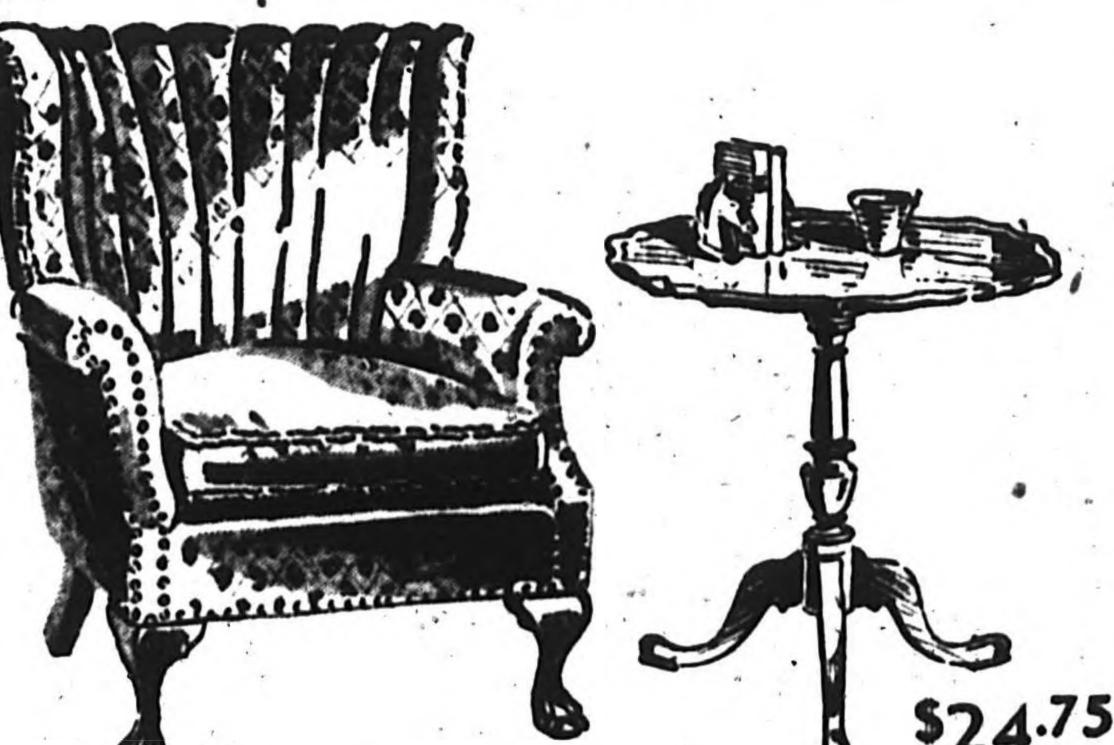

Regularly \$22.50. Oval 18th Century design with big 19 x 37 inch mahogany veneered top having rimmed ends; inlaid apron gumwood legs inlaid with lemonwood.

maple desks. Smoothly gliding drawers in-

cluding a double-deep file drawer. Brass bale

with particularly graceful urn pedestals, snake feet, and 26-inch round, scalloped and

extra convenience, extra capacity, keeps utens.

with Wilcolator Oven Temperature

Outdoor

Small quantities as noted, subject to prior sale.