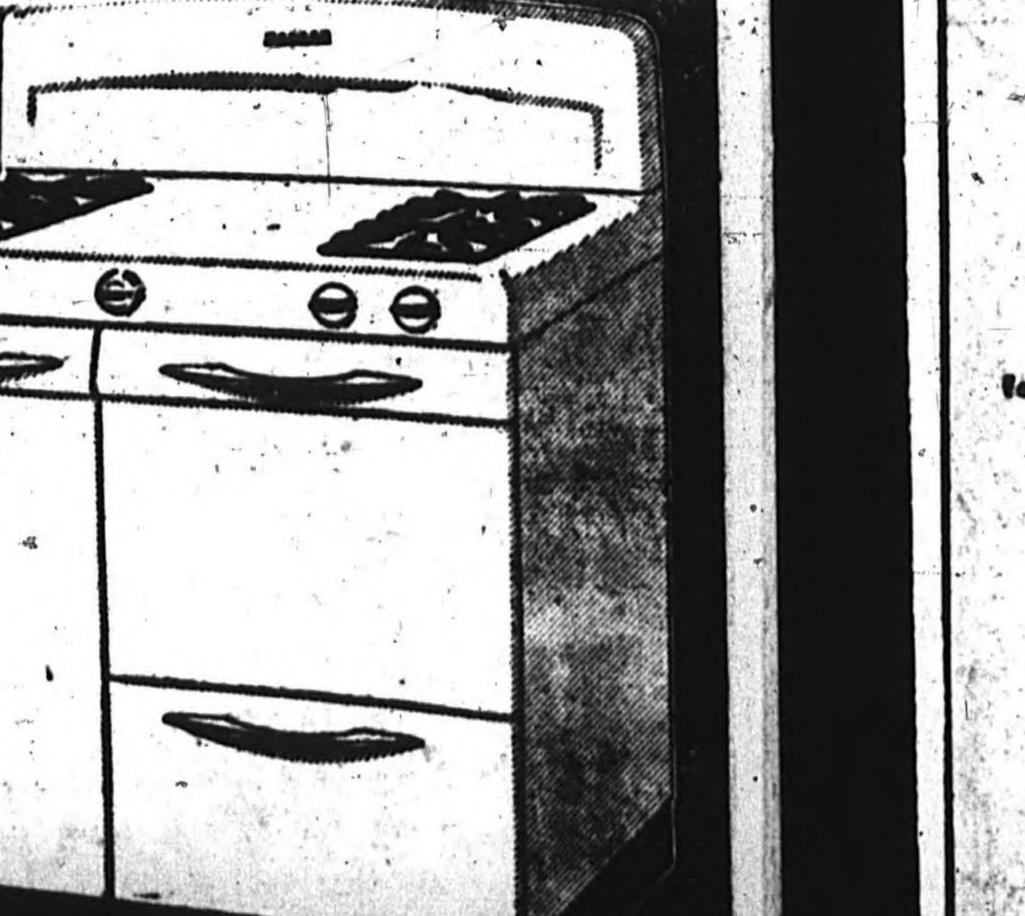

\* Separate all-porcelain Drawer-style smokeless broiler (below oven).

\* Easy-clean Porcelain Top Burners and Drip Pans. 1 large, 1 medium, 2 small burners.

OF ARMY AND AIR FORCES

DEEP SEA FISHING?

1951 STYLE GUIDE BORROW A COPY TODAY ... MODERNIZE WITHOUT REMODELING ... TOMORROW! ONLY SHERWIN-WILLIAMS PAINTS GIVE THAT