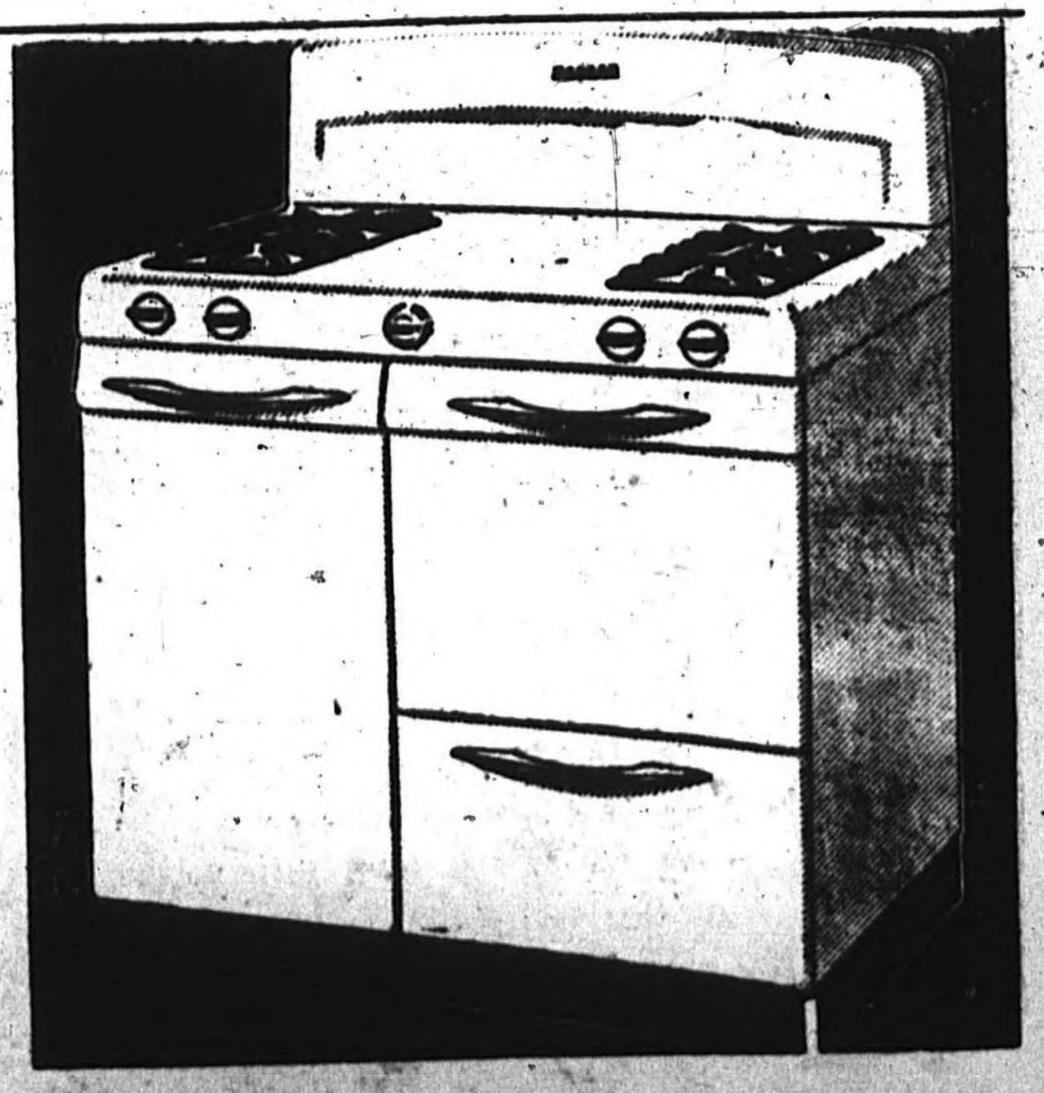

\* Separate all-porcelain Drawer-style smokeless broiler (below oven).

\* Easy-clean Porcelain Top Burners and Drip Pans. 1 large, 1 medium, 2 small burners.

OF ARMY AND AIR FORCES

DEEP SEA FISHING?

1951 STYLE GUIDE BORROW A COPY TODAY ... MODERNIZE WITHOUT REMODELING ... TOMORROW! ONLY SHERWIN-WILLIAMS PAINTS GIVE THAT