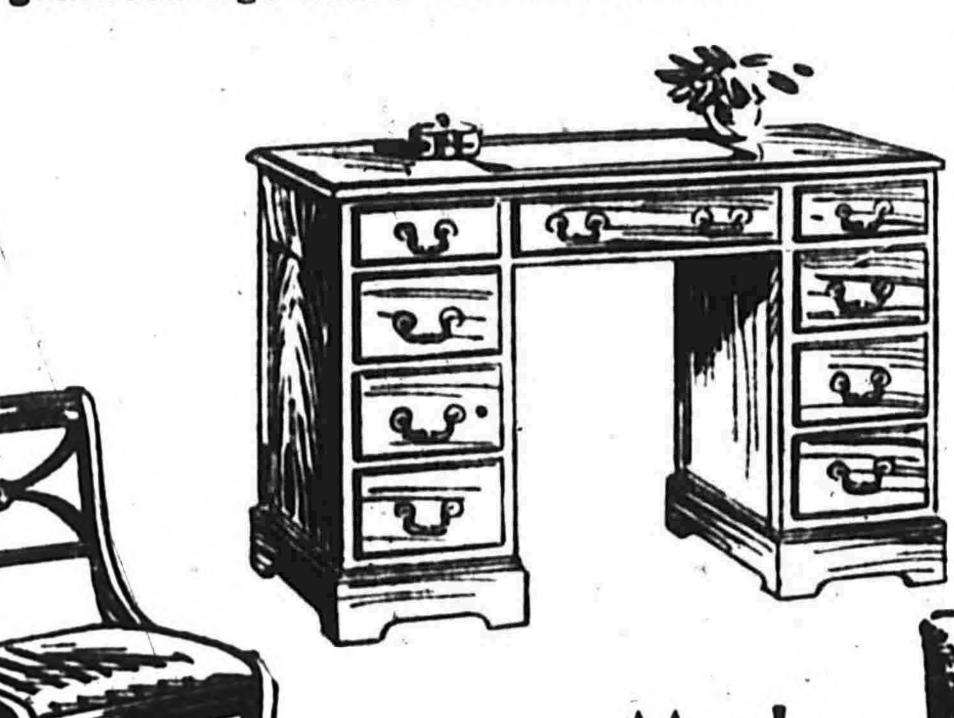

Regularly \$22.50. Oval 18th Century design with big 19 x 37 inch mahogany veneered top having rimmed ends; inlaid apron gumwood legs inlaid with lemonwood.

maple desks. Smoothly gliding drawers in-

cluding a double-deep file drawer. Brass bale

Regularly \$19.95 for this graceful transi-

and Empire legs. Mahogany finished gum-

Side chairs

Pay as little as \$35 down; \$1.74 weekly

of Manchester

Desks

\$69.50

ushions! Upholstered in extra fine matelasse