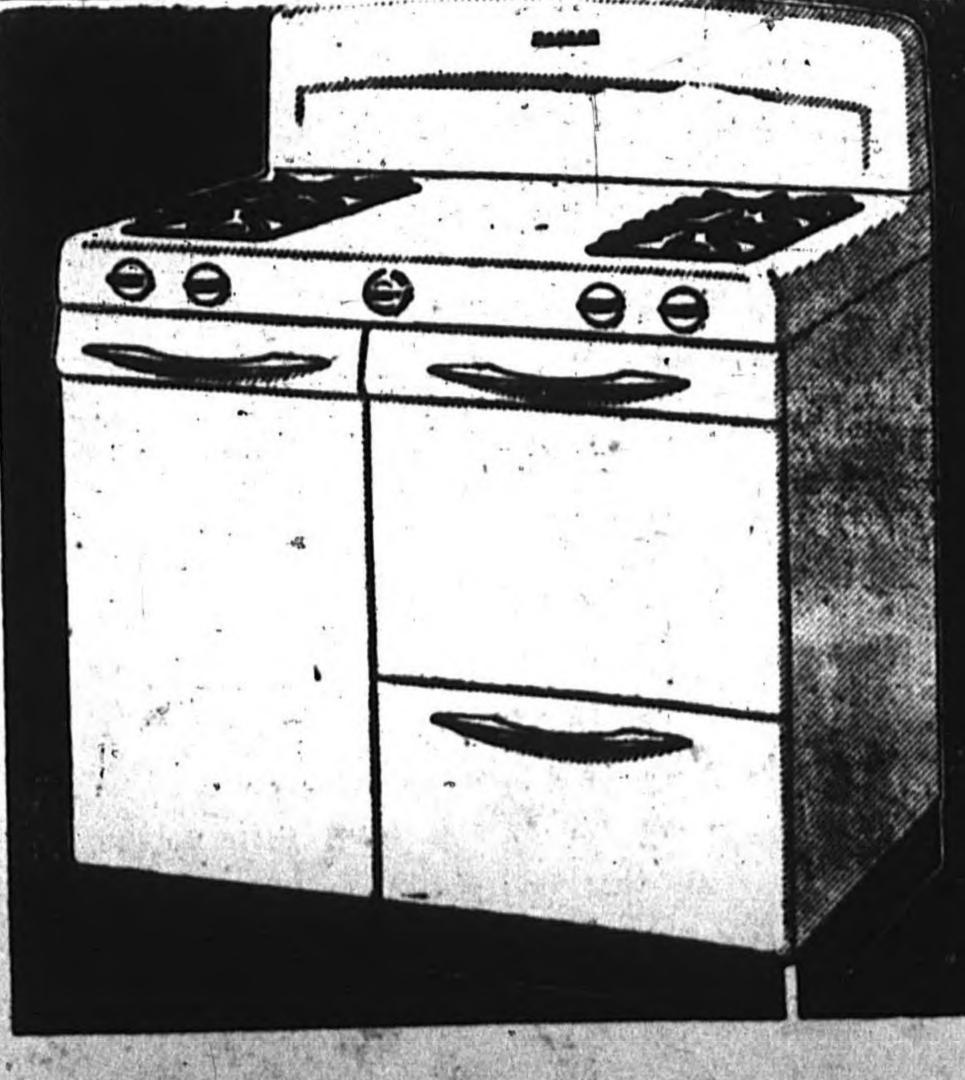

\* Separate all-porcelain Drawer-style smokeless broiler (below oven).

\* Easy-clean Porcelain Top Burners and Drip Pans. 1 large, 1 medium, 2 small burners.

OF ARMY AND AIR FORCES

DEEP SEA FISHING?

1951 STYLE GUIDE BORROW A COPY TODAY ... MODERNIZE WITHOUT REMODELING ... TOMORROW! ONLY SHERWIN-WILLIAMS PAINTS GIVE THAT