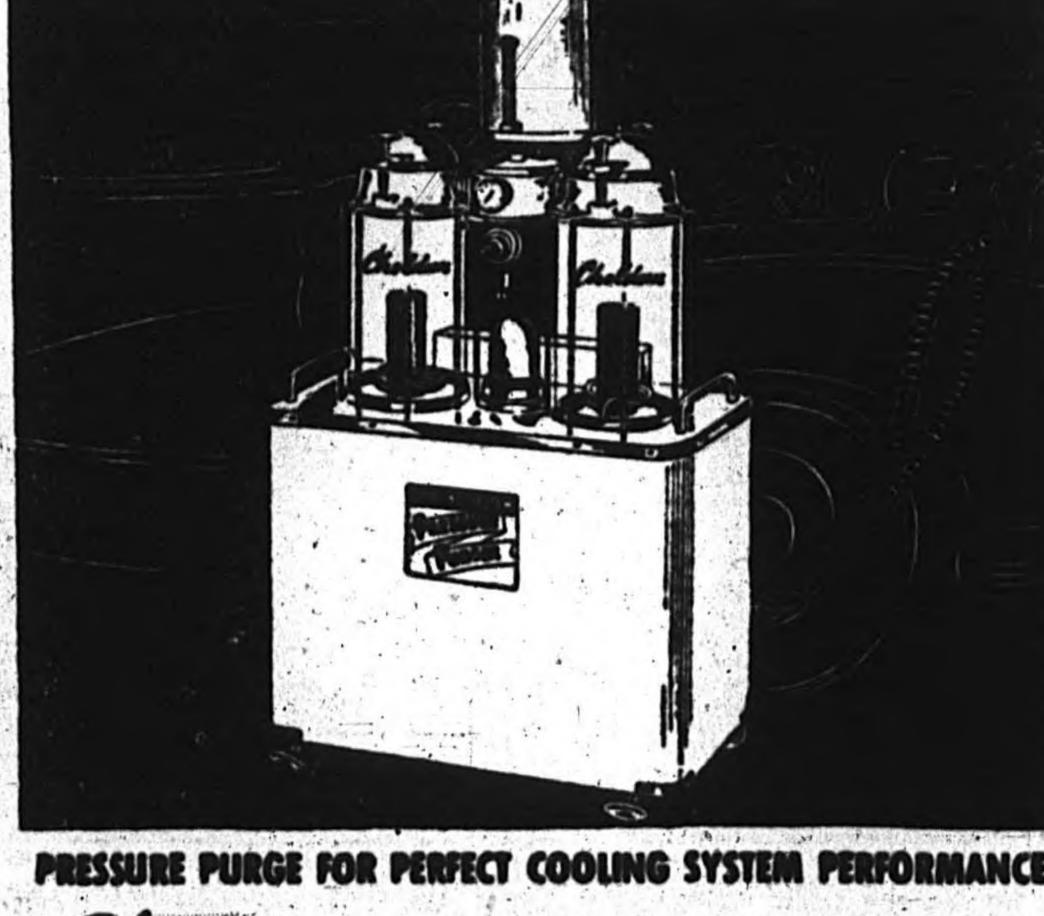

.. Old BA standbys who were would have been a home run in Ollie Jarvis and and in some instances the Indians gave pitcher Al Johnson and the

THE MODERN WAY TO CLEAN COOLING SYSTEMS - SAVE GAS AND OIL - SAVE MOTOR WEAR - SAVE REPAIR BILLS

SEE FOR YOURSELF WHAT WE REMOVE! Method Approved by leading Automobile Manufac-turers and Major Oil Companies.

CLARKE MOTOR SALES BROAD STREET - TEL. 2-2012

Bankers to Risk Lead

Rams Start Practice

GAS STATIONS! GARAGES! DRIVERS! UNIFORMS